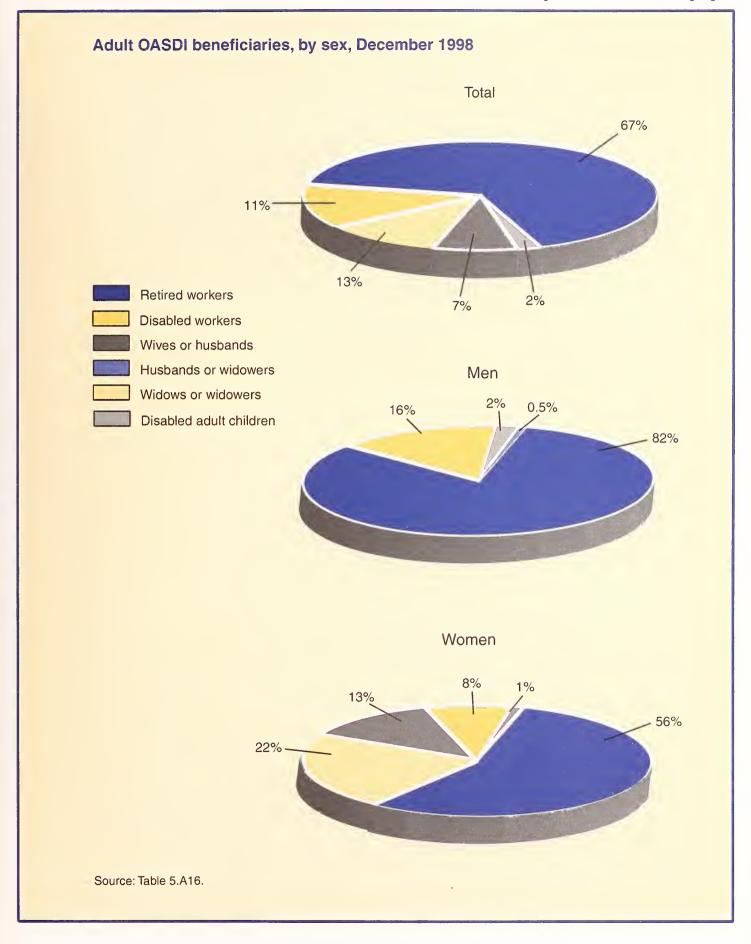

|                        |                | Covered Workers                                                                                                                |
|------------------------|----------------|--------------------------------------------------------------------------------------------------------------------------------|
| 165                    | 4.B1           | Workers, earnings, and Social Security numbers issued, 1937-98                                                                 |
| 166                    | 4.B2           | Number and amount of earnings for wage and salary and self-employed workers, 1951–98                                           |
| 167                    | 4.B3           | Number of workers and median annual earnings, by type of worker and sex, 1937–96                                               |
| 168                    | 4.B4           | Percent of all workers and self-employed workers with total annual earnings below annual maximum taxable, by sex, 1937–96      |
| 169                    | 4.B5           | Number of all workers, by age and sex, 1937-96                                                                                 |
| 170                    | 4.B6           | Median earnings of all workers, by age and sex, 1937-96                                                                        |
| 171                    | 4.B7           | Number of wage and salary workers, by amount and sex, 1992-96                                                                  |
| 172                    | 4.B8           | Number of self-employed workers, by age and sex, 1951-96                                                                       |
| 173                    | 4.B9           | Number of self-employed workers, by amount of earnings and sex, 1992–96                                                        |
| 174                    | 4.B10          | Number of workers, taxable earnings, and contributions, by type of employment and state, 1996                                  |
| 175                    | 4.B11          | Number of workers, taxable earnings, and contributions, by type of employment, 1937–98                                         |
|                        |                | Insured Workers                                                                                                                |
| 176                    | 4.C1           | Estimated number, by insured status, December 31, 1940-99                                                                      |
| 177                    | 4.C2           | Estimated number, by insured status, age, and sex, 1970-99                                                                     |
|                        | 4.C3           | Discontinued                                                                                                                   |
| 480                    | 4.C4           | Discontinued                                                                                                                   |
| 179                    | 4.C5           | Population in the Social Security area: Estimated number and percent                                                           |
| 180                    | 4.C6           | fully insured, by age and sex, 1995–99<br>Period life table, 1996                                                              |
| Ren                    | efits in       |                                                                                                                                |
| Current-Payment Status |                | Summary                                                                                                                        |
| <b>,</b>               |                |                                                                                                                                |
| 181                    | 5.A1           | Number and average monthly benefit, by type of benefit, race,                                                                  |
|                        |                | age, and sex, December 1998                                                                                                    |
| 400                    | 5.A2           | Discontinued                                                                                                                   |
| 192                    | 5.A3           | Number and average monthly benefit, with reduction for early retirement, by type of benefit, race, age, and sex, December 1998 |
| 195                    | 5.A4           | Number and monthly benefits, 1940–98                                                                                           |
| 196                    | 5.A5           | Number and average age, by type of benefit, December 1998                                                                      |
| 196                    | 5.A6           | Number and average monthly benefit, by type of benefit and race,                                                               |
|                        |                | December 1998                                                                                                                  |
| 197                    | 5.A7           | Number and average monthly benefit for women beneficiaries, by type of benefit and race, December 1998                         |
| 197                    | 5.A8           | Number and average primary insurance amount and average monthly                                                                |
|                        |                | benefit for persons with benefits based on special minimum primary insurance                                                   |
|                        | 5.40           | amount, by type of benefit, December 1998                                                                                      |
| 400                    | 5.A9           | Discontinued                                                                                                                   |
| 198                    | 5.A10          | Number and average monthly benefit for beneficiaries aged 60 or older, by type of benefit, age, and sex, December 1998         |
|                        | 5.A11<br>5.A12 | Discontinued  Discontinued                                                                                                     |
|                        | 5.A12          | Discontinued                                                                                                                   |
| 199                    | 5.A14          | Number and percentage distribution of women beneficiaries aged 62 or                                                           |
|                        | 0              | older, by type of benefit and dual entitlement status, December 1960–98                                                        |
| 199                    | 5.A15          | Number and average monthly benefit for women aged 65 or older,                                                                 |
|                        |                | by age, type of benefit, and dual entitlement status, December 1998                                                            |
| 200                    | 5.A16          | Number and average monthly benefit for adult beneficiaries, by type of benefit,                                                |
|                        |                | sex, and age, December 1998                                                                                                    |
| 201                    | 5.A17          | Number and average benefit for disabled beneficiaries receiving a Social Security benefit, by type of benefit, 1957–98         |
|                        |                |                                                                                                                                |